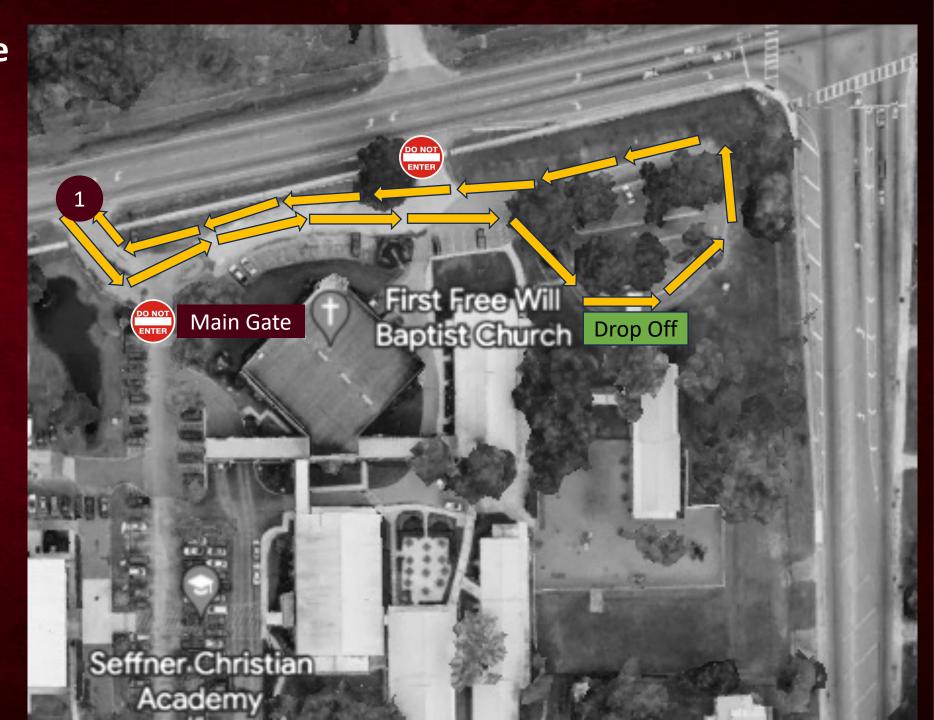

## SCA Campus Entrance K2-K5 Carline

Use *Entrance #1* to enter and exit

K2-K5 students, plus older siblings, may use this drop-off point.