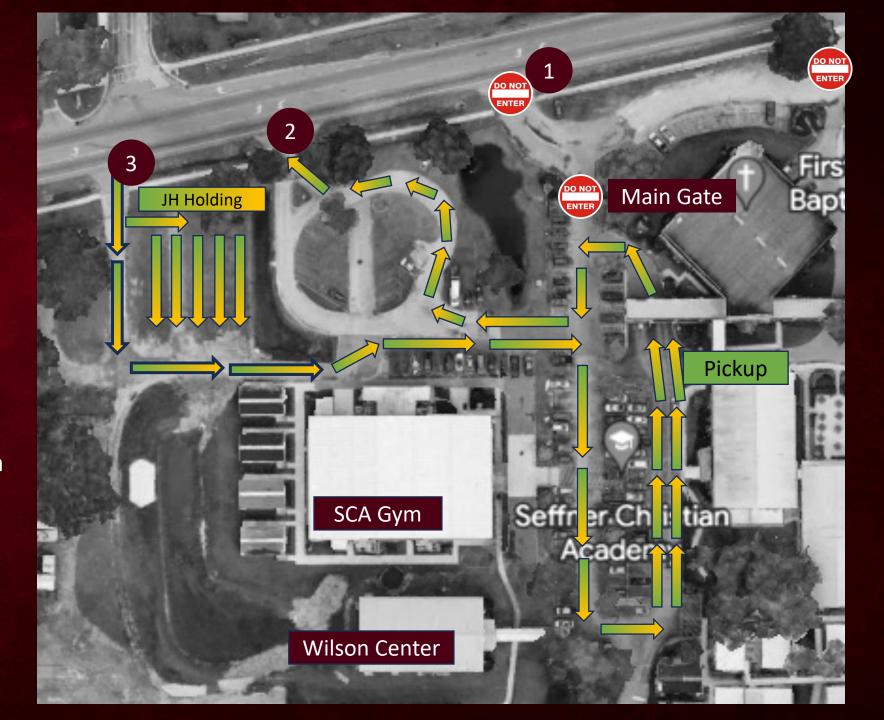

#### **SCA Campus Entrances**

#### **The Four Entrances**

- 1. From 92 by the main gate
- 2. From 92 into the circle lot
- 3. From 92 behind the gym portables
- 4. From 579 onto Glory Ln

## SCA Campus Entrance K2-K5 Carline

Use *Entrance #1* to enter and exit

K2-K5 students, plus older siblings, may use this drop-off point.

### **SCA Campus Gates**

1<sup>st</sup> – 8<sup>th</sup> Grade Carline Morning Drop Off

Use *Gate #3* to enter

Use *Gate #2* to exit

## **SCA Campus Gates**

1<sup>st</sup> – 6<sup>th</sup> Grade Carline Afternoon Pickup

Use *Gate #3* to enter

Gate Opens:

Normal Release: 2:10 pm

Early Release: 1:10 pm

**Carline Begins** 

JH Holding: 2:10 pm - 2:59 pm

Normal Release: 2:40 pm

Early Release: 1:40 pm

Use *Gate #2* to exit

## **SCA Campus Gates**

7th – 8<sup>th</sup> Grade Carline Afternoon Pickup

Use *Gate #3* to enter

Gate Opens:

Normal Release: 2:10 pm

Early Release: 1:10 pm

**Carline Begins** 

JH Holding: 2:10 pm - 2:59 pm

Normal Release: 3:00 pm

Early Release: 1:50 pm

Use *Gate #2* to exit