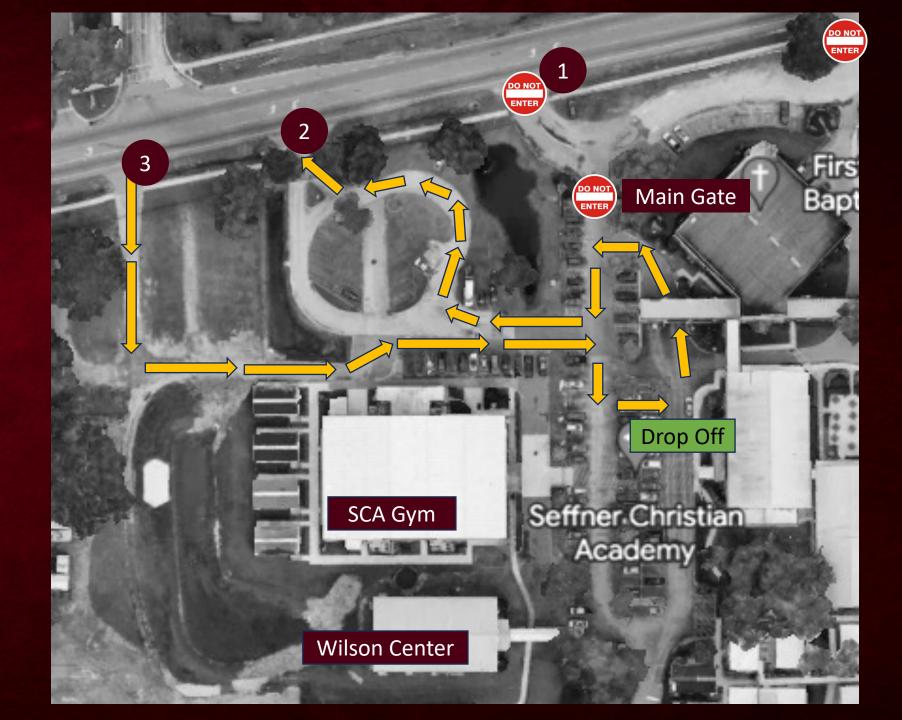

### **SCA Campus Gates**

1<sup>st</sup> – 8<sup>th</sup> Grade Carline Morning Drop Off

Use *Gate #3* to enter

Use *Gate #2* to exit