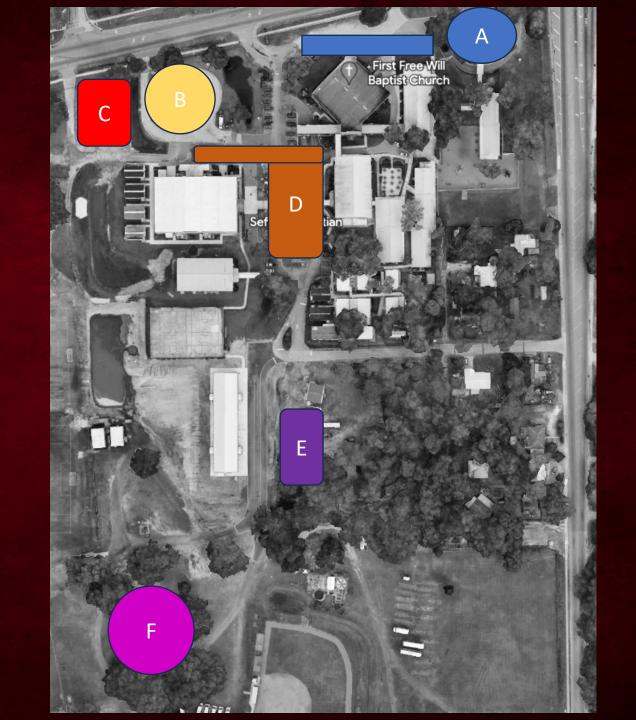

Use *Gate #3* to enter

Gate Opens:

Normal Release: 2:10 pm

Early Release: 1:10 pm

**Carline Begins** 

JH Holding: 2:10 pm - 2:59 pm

Normal Release: 2:40 pm

Early Release: 1:40 pm

Use *Gate #2* to exit



## **SCA Campus Gates**

7th – 8<sup>th</sup> Grade Carline Afternoon Pickup

Use *Gate #3* to enter

Gate Opens:

Normal Release: 2:10 pm

Early Release: 1:10 pm

**Carline Begins** 

JH Holding: 2:10 pm - 2:59 pm

Normal Release: 3:00 pm

Early Release: 1:50 pm

Use *Gate #2* to exit



# SCA Campus Gates High School Carline

#### Use *Gate #4* to enter.

- Morning drop-off at Field House
- Afternoon pick-up in Lot F (park and wait)

#### Use *Gate #4* to exit.

Exiting between 3:05-3:20 is right turn only.



#### **SCA Parking Lots**

Lot A

Lot B

Lot C

Lot D

Lot E

Lot F