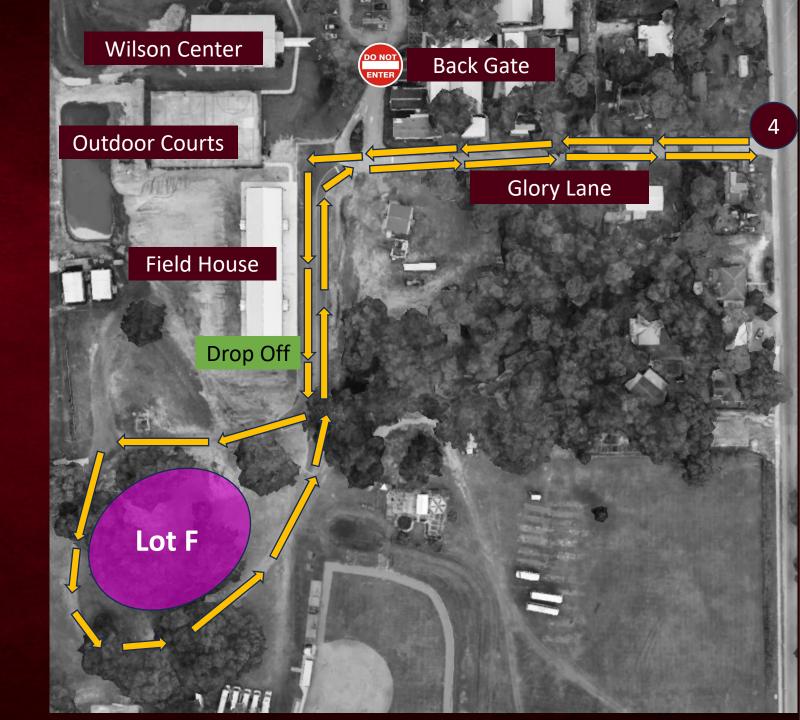

#### **The Four Entrances**

- 1. From 92 by the main gate
- 2. From 92 into the circle lot
- 3. From 92 behind the gym portables
- 4. From 579 onto Glory Ln

# SCA Campus Gates High School Carline

#### Use *Gate #4* to enter.

- Morning drop-off at Field House
- Afternoon pick-up in Lot F (park and wait)

#### Use *Gate #4* to exit.

Exiting between 3:05-3:20 is right turn only.