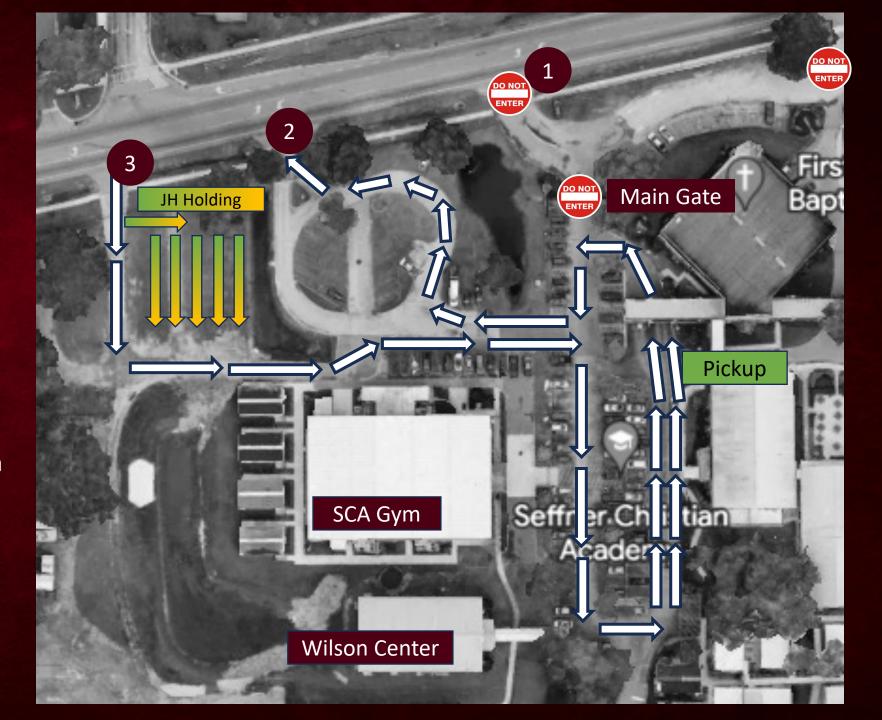

## **SCA Campus Gates**

1<sup>st</sup> – 6<sup>th</sup> Grade Carline Afternoon Pickup

Use *Gate #3* to enter

Gate Opens:

Normal Release: 2:10 pm

Early Release: 1:10 pm

**Carline Begins** 

JH Holding: 2:10 pm - 2:59 pm

Normal Release: 2:40 pm

Early Release: 1:40 pm

Use *Gate #2* to exit

## **SCA Campus Gates**

7th – 8<sup>th</sup> Grade Carline Afternoon Pickup

Use *Gate #3* to enter

Gate Opens:

Normal Release: 2:10 pm

Early Release: 1:10 pm

**Carline Begins** 

JH Holding: 2:10 pm - 2:59 pm

Normal Release: 3:00 pm

Early Release: 1:50 pm

Use *Gate #2* to exit