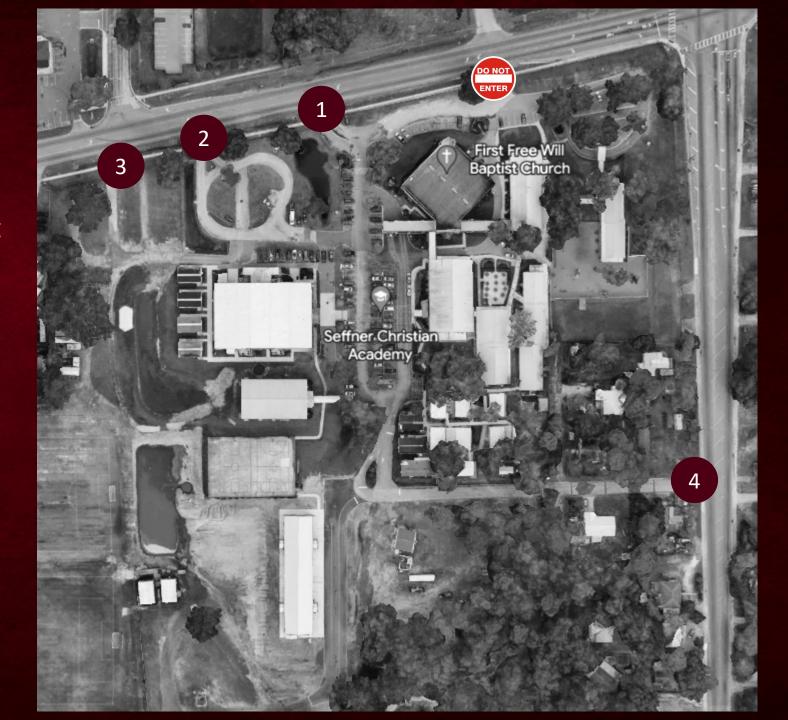

#### **SCA Campus Entrances**

#### **The Four Entrances**

- 1. From 92 by the main gate
- 2. From 92 into the circle lot
- 3. From 92 behind the gym portables
- 4. From 579 onto Glory Ln