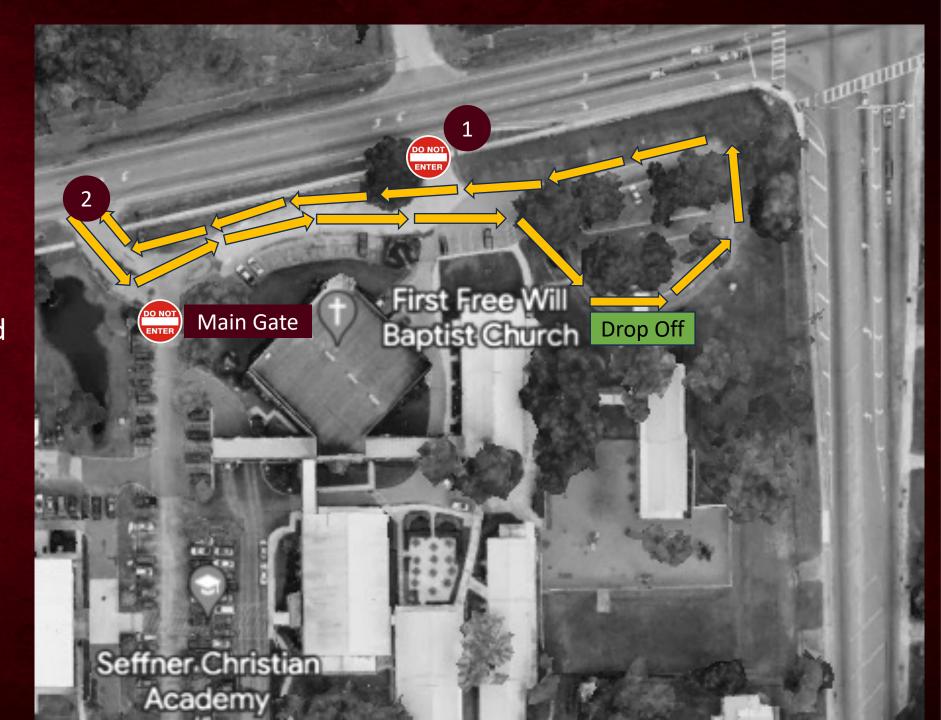

**Gate #1:** 

**DO NOT** use this entrance or exit.

Use *Gate #2* to enter and exit

K2-K5 students, plus older siblings, may use this drop-off point.

Exit is right turn only