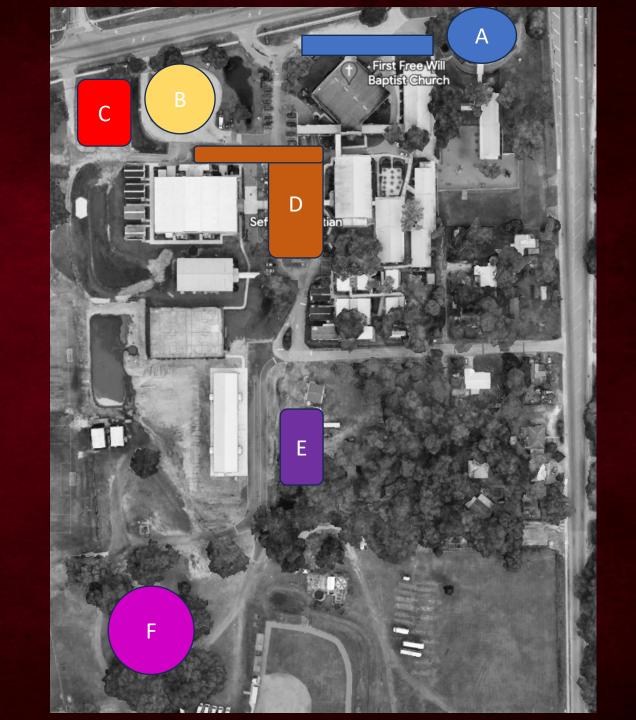

e Entrances**

- 1. From 92 by the office
- 2. From 92 by the main gate
- 3. From 92 into the circle lot
- 4. From 92 behind the gym portables
- 5. From 579 onto Glory Ln



SCA Campus Gates
K2-K5 Carline

**Gate #1:** 

**DO NOT** use this entrance or exit.

Use *Gate #2* to enter and exit

K2-K5 students, plus older siblings, may use this drop-off point.

Exit is right turn only



# SCA Campus Gates 1st – 8th Grade Carline

Use *Gate #4* to enter

Use *Gate #3* to exit

Exit is right turn only



# SCA Campus Gates High School Carline

#### Use *Gate #5* to enter.

- Morning drop-off at Field House
- Afternoon pick-up in Lot F (park and wait)

#### Use *Gate #5* to exit.

Exiting between 3:05-3:20 is right turn only.



## **SCA Parking Lots**

Lot A

Lot B

Lot C

Lot D

Lot E

Lot F