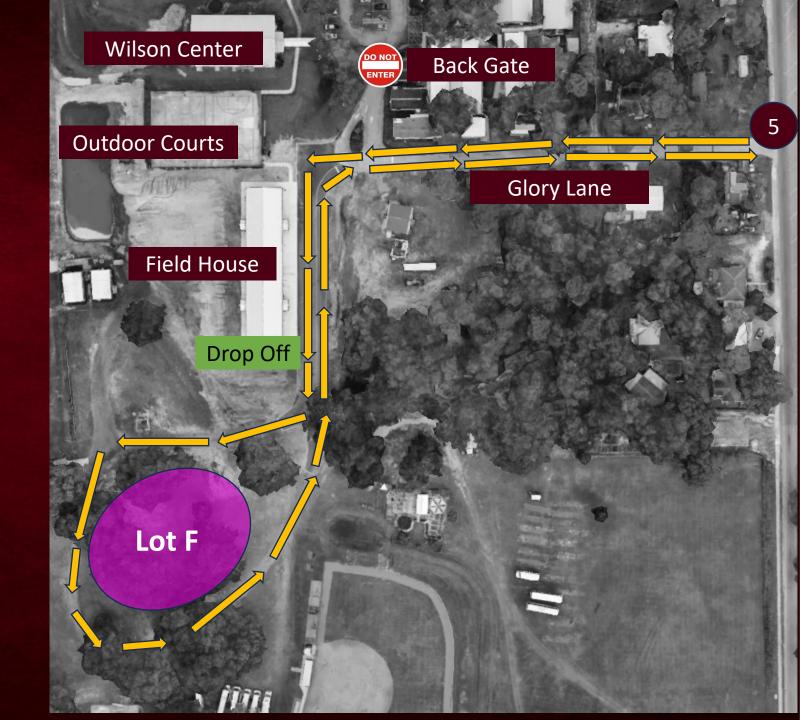

#### Use *Gate #5* to enter.

- Morning drop-off at Field House
- Afternoon pick-up in Lot F (park and wait)

#### Use *Gate #5* to exit.

Exiting between 3:05-3:20 is right turn only.