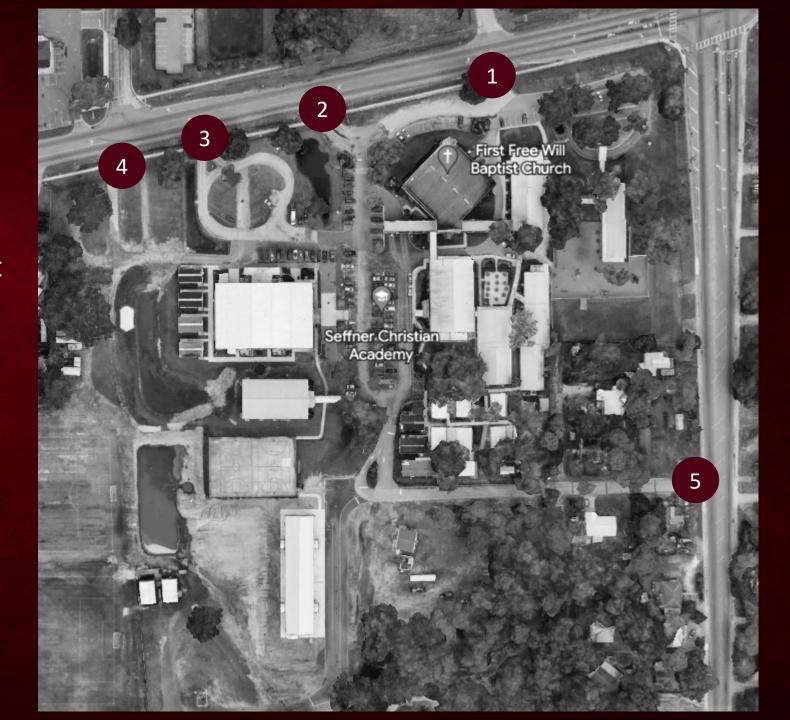

### **The Five Entrances**

- 1. From 92 by the office
- 2. From 92 by the main gate
- 3. From 92 into the circle lot
- 4. From 92 behind the gym portables
- 5. From 579 onto Glory Ln

SCA Campus Gates
K2-K5 Carline