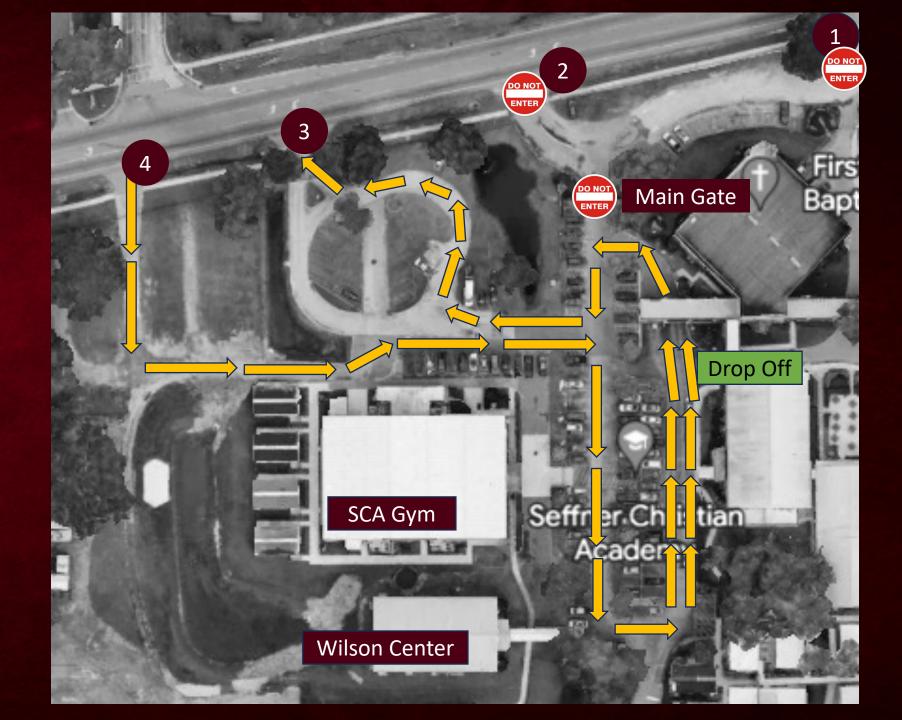

# SCA Campus Gates 1st – 8th Grade Carline

Use *Gate #4* to enter

Use *Gate #3* to exit

Exit is right turn only